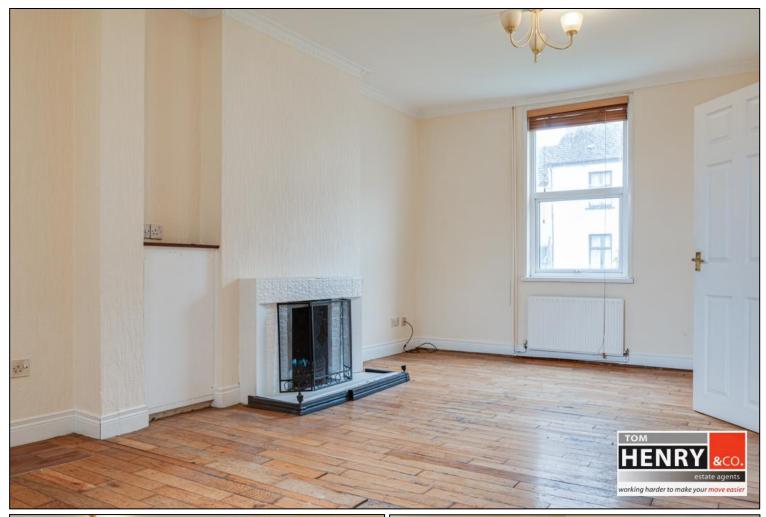

### SITTING ROOM:

OPEN FIREPLACE WITH H.O.B.B. WOODEN FLOOR. COVING TO CEILING. OPEN TO DINING AREA. STORAGE UNDER STAIRS.