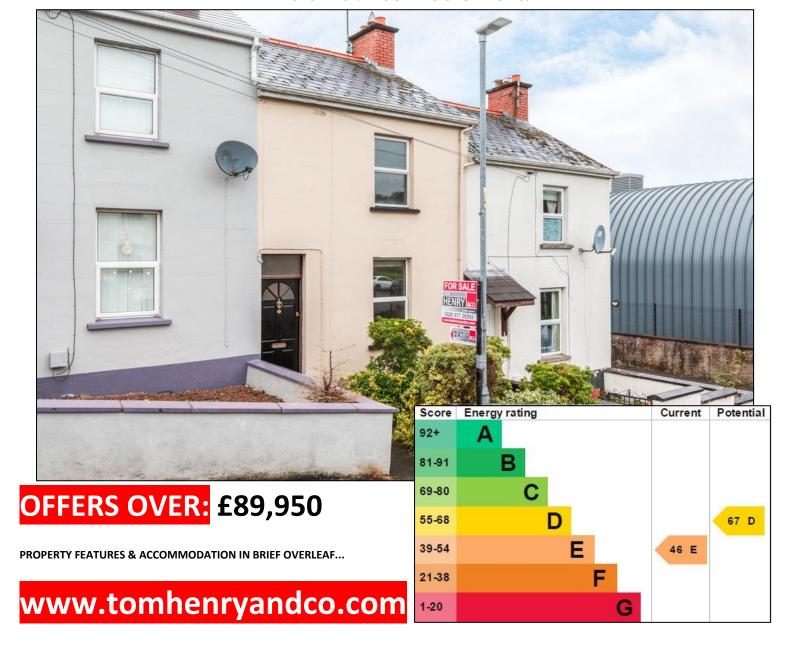

# 24 CHARLEMONT STREET DONAGHMORE ROAD DUNGANNON CO. TYRONE BT70 1HE

working harder to make your move easier

26 Church Street, Dungannon, Co. Tyrone, N. Ireland BT71 6AB

T: (028) 8772 6992 F: (028) 8772 6460 E: tom@tomhenryandco.com

# MOST CONVENIENT AT CHARLEMONT STREET

THIS 2 BEDROOM MID-TERRACE TOWN PROPERTY IS MOST CONVENIENTLY LOCATED JUST OFF THE DONAGHMORE ROAD WITHIN STROLLING DISTANCE OF ALL DUNGANNON TOWN AMENITIES INCLUDING SHOPS, PUBS, EATERIES, ETC. AND ALSO BOASTS EASY ACCESS TO THE MAIN ROADS NETWORK FOR COMMUTING TO MAJOR EMPLOYERS, RENOWNED SCHOOLS & FURTHER AFIELD.

THIS PROPERTY PRESENTS A FANTASTIC OPPORTUNITY FOR THE DISCERNING FIRST-TIME BUYER TO PURCHASE A CONVENIENT & AFFORDABLE HOME ON WHICH TO ADD VALUE AND IS ALSO SURE TO ATTRACT CONSIDERABLE INTEREST FROM THE BUY-TO-LET MARKET.

# **PROPERTY FEATURES:**

- > A CONVENIENT MID-TERRACE PROPERTY.
- > ONLY A STROLL TO ALL TOWN AMENITIES.
- ≥ 2 BEDROOMS.
- > SITTING ROOM WITH OPEN FIREPLACE.
- > FITTED KITCHEN.
- > FIRST FLOOR SHOWER ROOM.
- > OIL FIRED CENTRAL HEATING WITH SOLID FUEL LINK-UP.
- > MAJORITY DOUBLE GLAZED WINDOWS.
- > ENCLOSED YARD & GARDEN TO REAR.
- > GREAT POTENTIAL TO ADD VALUE.
- > PERFECT AS AN AFFORDABLE & CONVENIENT HOME.
- SURE TO ALSO APPEAL AS A HIGH YIELD BUY-TO-LET.