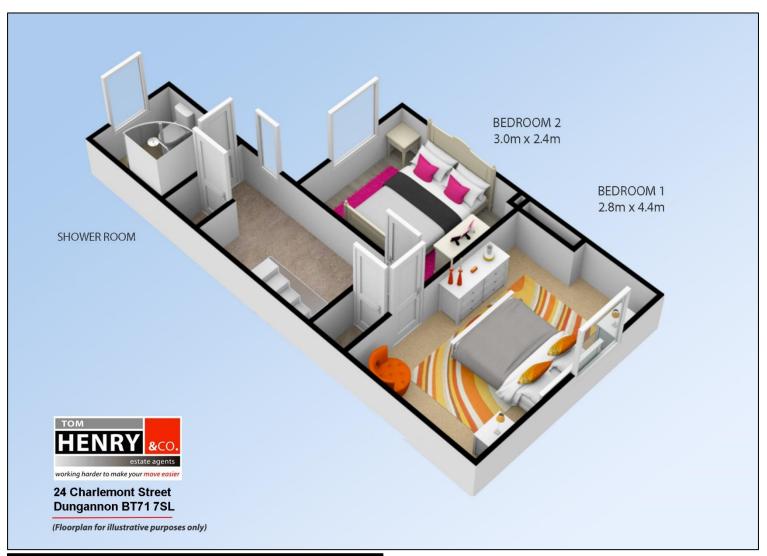

### **FIRST FLOOR:**

STAIRS & LANDING:

CARPET.

HOTPRESS: SHELVED.

BEDROOM 2: TO REAR. CARPET TO FLOOR.

STORAGE CUPBOARD:

### SHOWER ROOM:

TOILET. WASH HAND BASIN. SHOWER. SOME WALL TILING.

### **OUTSIDE:**

ENCLOSED BACKYARD. BOILER HOUSE. OUTSIDE WATER TAP. GARDEN TO REAR.

FLOORPLANS FOR I.D. PURPOSES ONLY.

. ...