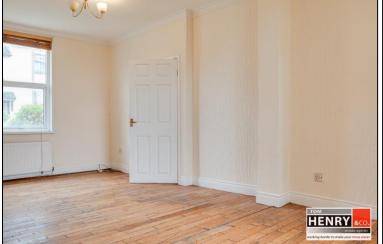

### **FIRST FLOOR:**

STAIRS & LANDING:

CARPET.

HOTPRESS: SHELVED.

BEDROOM 2: TO REAR. CARPET TO FLOOR.

STORAGE CUPBOARD: