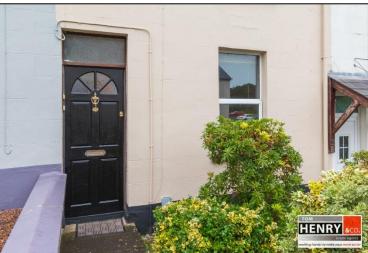

### ENTRANCE PORCH:

4 PANEL WOODEN EXTERNAL DOOR WITH GLAZED SUNBURST. DADO RAIL.

### ENTRANCE HALL:

PART GLAZED, PART PANELLED INTERNAL DOOR. CARPET TO STAIRS.