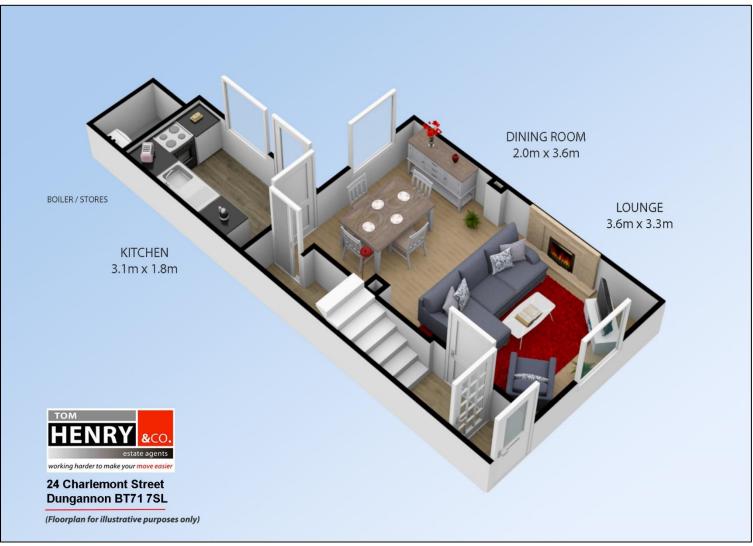

### **ACCOMMODATION IN BRIEF...**

### SITTING ROOM:

OPEN FIREPLACE WITH H.O.B.B. WOODEN FLOOR. COVING TO CEILING. OPEN TO DINING AREA. STORAGE UNDER STAIRS.

### KITCHEN:

FITTED HIGH & LOW LEVEL UNITS. S.S. SINK & DRAINER WITH MIXER TAP FITTING. SPACE FOR COOKER. SPACE FOR A.W.M. MAHAGONY EXTERNAL DOOR WITH GLAZED TOP PANEL.

### **FIRST FLOOR:**

STAIRS & LANDING:

CARPET.

HOTPRESS: SHELVED.

BEDROOM 2: TO REAR. CARPET TO FLOOR.

STORAGE CUPBOARD: