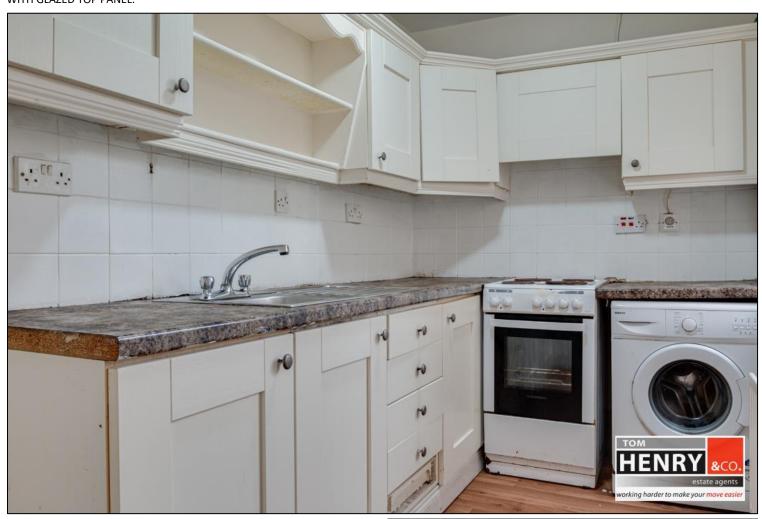

### KITCHEN:

FITTED HIGH & LOW LEVEL UNITS. S.S. SINK & DRAINER WITH MIXER TAP FITTING. SPACE FOR COOKER. SPACE FOR A.W.M. MAHAGONY EXTERNAL DOOR WITH GLAZED TOP PANEL.