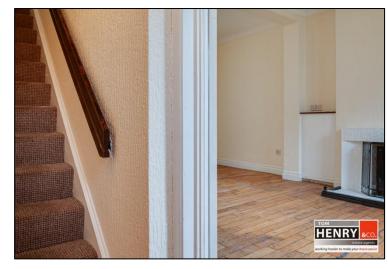

### ENTRANCE HALL:

PART GLAZED, PART PANELLED INTERNAL DOOR. CARPET TO STAIRS.

### SITTING ROOM:

OPEN FIREPLACE WITH H.O.B.B. WOODEN FLOOR. COVING TO CEILING. OPEN TO DINING AREA. STORAGE UNDER STAIRS.

### **FIRST FLOOR:**

STAIRS & LANDING:

CARPET.

HOTPRESS: SHELVED.

BEDROOM 2: TO REAR. CARPET TO FLOOR.

STORAGE CUPBOARD: