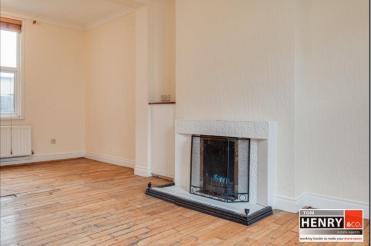

### SITTING ROOM:

OPEN FIREPLACE WITH H.O.B.B. WOODEN FLOOR. COVING TO CEILING. OPEN TO DINING AREA. STORAGE UNDER STAIRS.